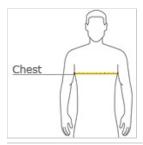

#### HOW TO MEASURE

#### CHEST WIDTH

Measure under the arm and around the fullest part of the chest with arms down, keeping tape horizontal.