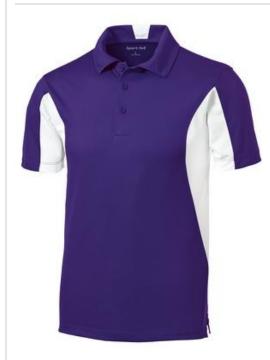

# Sport-Tek $^{\mathbb{R}}$ Side Blocked Micropique Sport-Wick $^{\mathbb{R}}$ Polo. ST655

Smooth, snag-resistant and moisture-wicking micropique with colorblock panels.

- 3.8-ounce, 100% polyester tricot
- Snag-resistant
- Moisture-wicking
- Double-needle stitching throughout
- Tag-free label
- Taped neck
- 3-button placket with dyed-to-match rubber buttons
- Colorblocking at panels on sides, sleeves and back collar
- Set-in, open hem sleeves
- Side vents