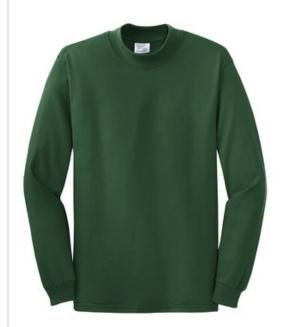

# **Essential Mock Turtleneck, PC61M**

This budget-friendly mock is great on its own or layered under a sw eater or jersey.

- 6.1-ounce, 100% soft spun cotton
- 1x1 rib knit collar and cuffs
- Athletic Heather is 90/10 cotton/poly