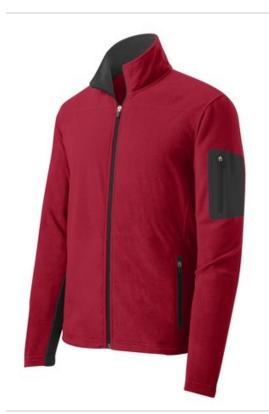

# Port Authority<sup>®</sup> Summit Fleece Full-Zip Jacket. F233

When temps drop, trust our Summit Fleece to fight the chill. This midw eight jacket has a contemporary look with clean design lines and a welded sleeve pocket for technical edge.

- 6.2-ounce, 100% polyester microfleece
- Low -pill
- Reverse coil zippers
- Welded left sleeve pocket
- Front zippered pockets
- Open hem with locking draw cord and toggle for adjustability