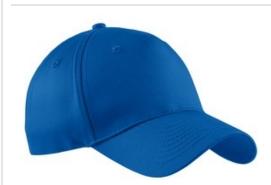

# Port & Company<sup>®</sup>Five-Panel Twill Cap. CP86

One of our best sellers, the 5-panel construction offers a clean surface for decoration.

- Fabric: 100% cotton tw ill
- Structure: Structured
- Profile: High
- Closure: Hook and loop