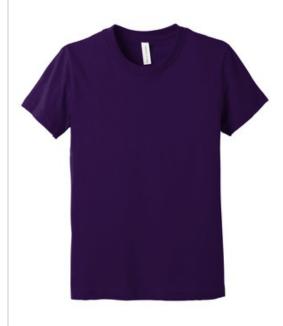

# BELLA+CANVAS <sup>®</sup> Youth Jersey Short Sleeve Tee. BC3001Y

- Classic fit
- Tear-aw ay label
- Side seamed
- Solid Colors: 4.2-ounce, 100% Airlume combed and ring spun cotton, 32 singles

Team Purple PMS 2695C

True Royal PMS 7684CP

White PMS White C